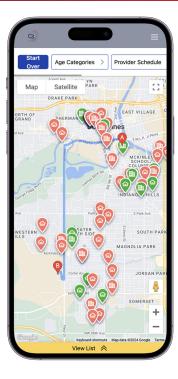

# How does Child Care Search help families?

The Child Care Search is a family-friendly app that helps you find child care vacancies and allows you to:

- Search for child care along your commute
- Filter results by your family's needs and ages of your children
- Add multiple stops to your route
- See the impact of your selection on drive time
- Favorite and compare providers